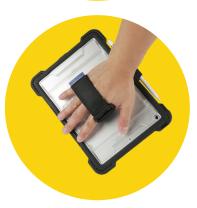

#### **Hand Straps**

Enjoy one-handed ease with our convenient hand strap add-ons. The adjustable hook-and-loop straps hug your hand for a secure hold, and they're easy to remove/reattach as needed to the back of select MAXCases iPad and Chromebook Tab cases.