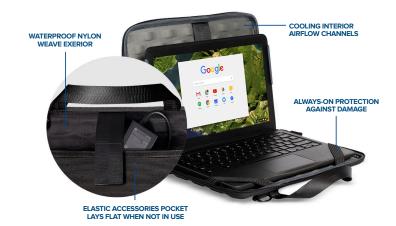

## Work-In Cases

#### Protective cover & carrying case combined

These handy cases for laptops and Chromebooks combine protective cover and carrying case to keep student devices safe and sound in any environment. For school, productivity or play, do it all from directly in the case for the ultimate in always-on 24/7 protection and carrying convenience.

# Explorer 4 Work-in-Case with Pocket available in 11" and 14" sizes

#### **FEATURES AND BENEFITS**

#### Always-On Protection

Two-for-one convenience combines protection and carrying, safeguarding against drops, scratches and dirt 24/7.

#### **Designed to Last**

Heavy-duty materials protect against drops, dings and dirt. Soft-touch interiors safeguard against scratches. All crafted to withstand the rigors of the classroom and beyond.

#### **Outstanding In-Case Stability**

Strategically-positioned heavy-duty elastic, rubber microbeads and non-scratch hooks keep device stable and easy to use from within the case.

#### **Reliable Carrying**

Doubles as a carry bag to keep devices safely under cover on-the-go. High-quality no-fail YKK zippers and/or commercial-strength Velcro keep cases shut tight for travel.