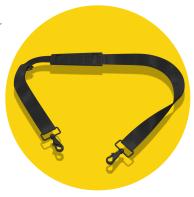

#### **Shoulder Straps**

Clip-on our universal shoulder strap to add convenient hands-free carrying to any MAXCases bag, sleeve or work-in case. Tablets like the Shield Extreme-X case for iPad 7/8 likewise gain adjustable shoulder or crossbody carrying with our lanyard-attaching tablet shoulder strap.