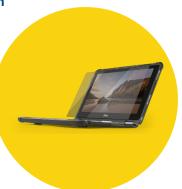

## Custom-Fit Cases

#### Perfect-fit protection with full functionality

Designed specifically for each laptop and Chromebook device model, the Extreme Shell-S and -L spine-wrap cases fit like a glove to deliver tough protection plus a range of features to enhance functionality and comfort in the classroom and beyond.

# Extreme Shell-S and -L for Chromebooks & Laptops