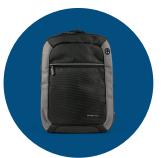

## Bags and Sleeves

Smart solutions for on-the-go protection.

From backpacks to briefcase bags.

Work-in-cases to sleeves. Neoprene to nylon. Options abound for every school and student. Cross-body carrying for convenience. Rugged sleeves for toughness and ease. Whatever your goal, we'll help you find the best fit to meet your needs.

Slim Sleeve: For compact, easy-carrying organization in 11" & 14" sizes

Neoprene Sleeve: Sleek and simple basic protection 11" & 14" sizes

Ranger V2: Rugged design safeguards against drops

Everyday Backpack: Sleek style packed with features to organize and protect