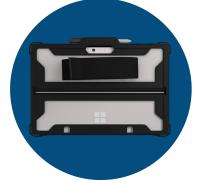

# Extreme Shell-S and -L for Chromebooks & Laptops

#### **Durable spine wrap**

Protects hinge area & provides textured grip for secure carrying & typing

#### **Full functionality**

Supports all device functions and provides easy port access

#### Tough top/bottom panels

Clear PC protects against scratches & impact damage

#### Perfect-fit

Custom design for each device model

#### Rugged top-side protection

Tough-yet-slim TPU bumpers with top overhang corners

#### **Easy installation**

One-piece design makes for fast and easy installation