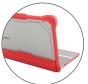

## Custom-Fit Cases

#### Perfect-fit protection with full functionality

Designed specifically for each laptop and Chromebook device model, the Extreme Shell-S and -L spine-wrap cases fit like a glove to deliver tough protection plus a range of features to enhance functionality and comfort in the classroom and beyond.

# Extreme Shell-S and -L for Chromebooks & Laptops

#### **Durable spine wrap**

Protects hinge area & provides textured grip for secure carrying & typing

#### **Full functionality**

Supports all device functions and provides easy port access

#### Tough top/bottom panels

Clear PC protects against scratches & impact damage

#### Perfect-fit

Custom design for each device model

#### Rugged top-side protection

Tough-yet-slim TPU bumpers with top overhang corners

#### **Easy installation**

One-piece design makes for fast and easy installation