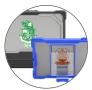

## Work-In Cases

#### Protective cover & carrying case combined

These handy cases for laptops and Chromebooks combine protective cover and carrying case to keep student devices safe and sound in any environment. For school, productivity or play, do it all from directly in the case for the ultimate in always-on 24/7 protection and carrying convenience.

# Explorer 4 Work-in-Case with Pocket available in 11" and 14" sizes

#### Always-On Protection

Two-for-one convenience combines protection and carrying, safeguarding against drops, scratches and dirt 24/7.

#### **Designed to Last**

Heavy-duty materials protect against drops, dings and dirt. Soft-touch interiors safeguard against scratches. All crafted to withstand the rigors of the classroom and beyond.

#### **Outstanding In-Case Stability**

Strategically-positioned heavy-duty elastic, rubber microbeads and non-scratch hooks keep device stable and easy to use from within the case.

#### **Reliable Carrying**

Doubles as a carry bag to keep devices safely under cover on-the-go. High-quality no-fail YKK zippers and/or commercial-strength Velcro keep cases shut tight for travel.