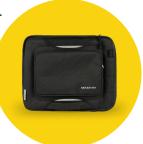

## Bags and Sleeves

Smart solutions for on-the-go protection.

From backpacks to briefcase bags.

Work-in-cases to sleeves. Neoprene to nylon. Options abound for every school and student. Cross-body carrying for convenience. Rugged sleeves for toughness and ease. Whatever your goal, we'll help you find the best fit to meet your needs.

Slim Sleeve: For compact, easy-carrying organization in 11" & 14" sizes

Neoprene Sleeve: Sleek and simple basic protection 11" & 14" sizes

Ranger V2: Rugged design safeguards against drops

Everyday Backpack: Sleek style packed with features to organize and protect