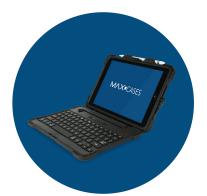

Shield Extreme-X: Rugged corners, bumpers & screen cover protects 360°

Extreme Folio: Rugged protection plus EdTech savvy, with clear back panel & smart on/off

Extreme KeyCase: Rugged, award-winning protection converts iPads into laptops

# Extreme Keyboard w/ Lightning Connector cable

Rugged design adds typing capabilities to any device with integrated lightning connectivity. Designed for the classroom to resist spills and key tampering. Attaches with integrated MFicertified Lightning Cable for freedom from Bluetooth hassles.