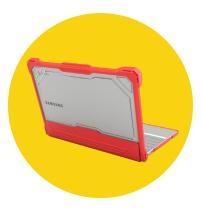

## Custom-Fit Cases

#### Perfect-fit protection with full functionality

Designed specifically for each laptop and Chromebook device model, the Extreme Shell-S and -L spine-wrap cases fit like a glove to deliver tough protection plus a range of features to enhance functionality and comfort in the classroom and beyond.

# Extreme Shell-S and -L for Chromebooks & Laptops