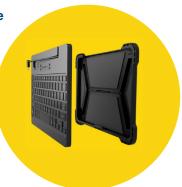

#### **KEY FEATURES OF BOTH CASES**

#### **Durable spine wrap**

Protects hinge area & provides textured grip for secure carrying & typing

#### **Full functionality**

Supports all device functions and provides easy port access

#### Tough top/bottom panels

Clear PC protects against scratches & impact damage

#### Perfect-fit

Custom design for each device model

#### Rugged top-side protection

Tough-yet-slim TPU bumpers with top overhang corners

#### **Easy installation**

One-piece design makes for fast and easy installation