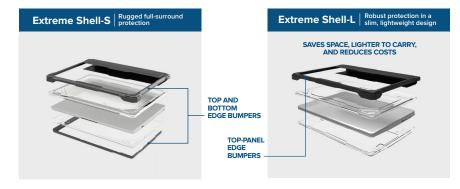

## Custom-Fit Cases

#### Perfect-fit protection with full functionality

Designed specifically for each laptop and Chromebook device model, the Extreme Shell-S and -L spine-wrap cases fit like a glove to deliver tough protection plus a range of features to enhance functionality and comfort in the classroom and beyond.

# Extreme Shell-S and -L for Chromebooks & Laptops

#### **KEY FEATURES OF BOTH CASES**

#### **Durable spine wrap**

Protects hinge area & provides textured grip for secure carrying & typing

#### **Full functionality**

Supports all device functions and provides easy port access

#### Tough top/bottom panels

Clear PC protects against scratches & impact damage

#### Perfect-fit

Custom design for each device model

#### Rugged top-side protection

Tough-yet-slim TPU bumpers with top overhang corners

#### **Easy installation**

One-piece design makes for fast and easy installation