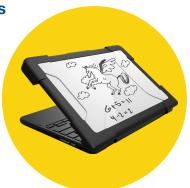

#### **Personal whiteboards**

Add versatility to any hardcover case with a durable finish that transforms laptops and Chromebooks into personal whiteboards and creative teaching tools.