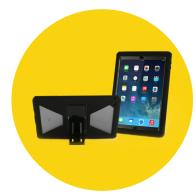

Shield Extreme-X: Rugged corners, bumpers & screen cover protects 360°

Extreme Folio: Rugged protection plus EdTech savvy, with clear back panel & smart on/off

Extreme KeyCase: Rugged, award-winning protection converts iPads into laptops