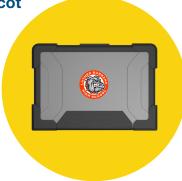

## Work-In Cases

#### Protective cover & carrying case combined

These handy cases for laptops and Chromebooks combine protective cover and carrying case to keep student devices safe and sound in any environment. For school, productivity or play, do it all from directly in the case for the ultimate in always-on 24/7 protection and carrying convenience.

# Explorer 4 Work-in-Case with Pocket available in 11" and 14" sizes