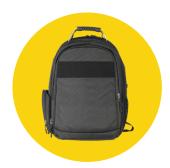

## Bags and Sleeves

Smart solutions for on-the-go protection.

From backpacks to briefcase bags.

Work-in-cases to sleeves. Neoprene to nylon. Options abound for every school and student. Cross-body carrying for convenience. Rugged sleeves for toughness and ease. Whatever your goal, we'll help you find the best fit to meet your needs.

Slim Sleeve: For compact, easy-carrying organization in 11" & 14" sizes

Neoprene Sleeve: Sleek and simple basic protection 11" & 14" sizes

Ranger V2: Rugged design safeguards against drops

Everyday Backpack: Sleek style packed with features to organize and protect