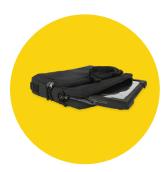

## Work-In Cases

#### Protective cover & carrying case combined

These handy cases for laptops and Chromebooks combine protective cover and carrying case to keep student devices safe and sound in any environment. For school, productivity or play, do it all from directly in the case for the ultimate in always-on 24/7 protection and carrying convenience.

# Explorer 4 Work-in-Case with Pocket available in 11" and 14" sizes